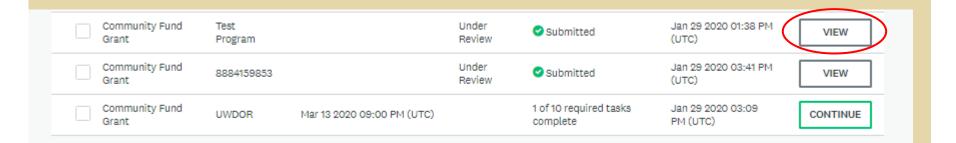

ill have the option to upload a new file or complete the form.





### After each upload, click on green button, "Mark as Complete".







Once all 10 tasks have been completed, click on the green button, "SUBMIT".



### Final confirmation before Clicking on SUBMIT





### A pop up message will show confirmation. An email will also be sent to the user's email account.





### If your agency would like to apply for another program: In the top right corner of the screen:





### Click on green button, "APPLY".



United Way of the Dutchess-Orange Region





# Follow the same instructions to begin applying for an additional program.



### To download and save the application:

### In the top right corner, click on "My Applications".





#### Click on "View" to open the application.





### Click on ellipsis. Select download.







### Questions? Email us at ci-inbox@uwdor.org

Thank you



United Way of the Dutchess-Orange Region