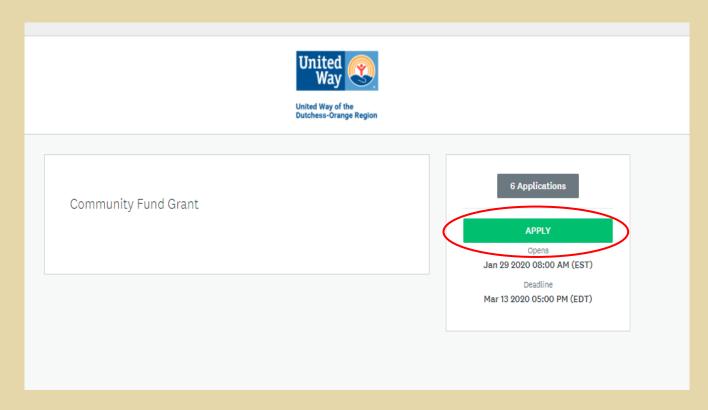

Click on the green button, "APPLY".

### To begin the application, click on the green button, "APPLY".