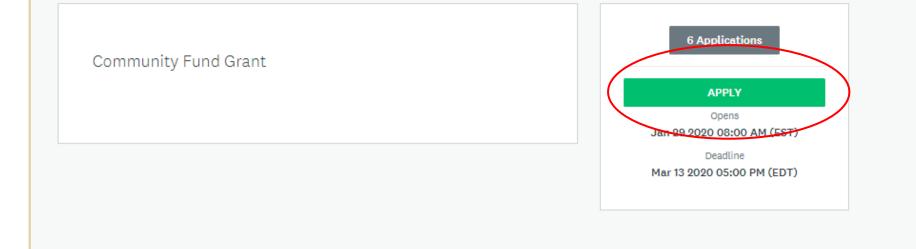

### To begin the application, click on the green button, "APPLY".

Click on the green button, "APPLY".