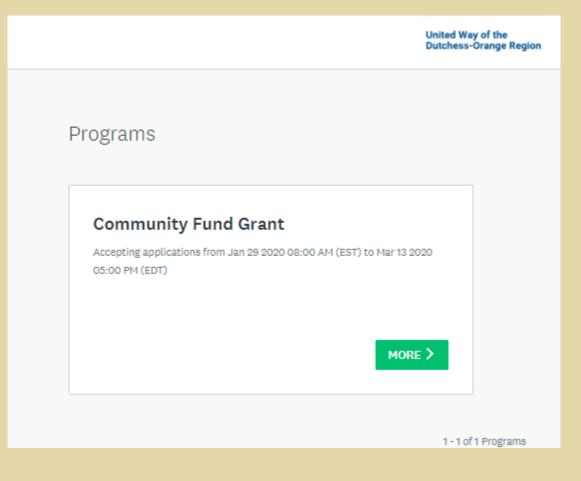

To begin the application process for returning users, click on green button, "View Programs" or click on "Programs" on the top bar.

|                                                                       | 🗣 Programs | Applications      | <b>i</b> - | Sally Jones 👻     |
|-----------------------------------------------------------------------|------------|-------------------|------------|-------------------|
|                                                                       |            | You are currently | logged i   | n as: Sally Jones |
|                                                                       |            |                   |            |                   |
|                                                                       |            |                   |            |                   |
| No applications.                                                      |            |                   |            |                   |
| Please choose a program from our program listings page to get started |            |                   |            |                   |
| View programs                                                         |            |                   |            |                   |
|                                                                       |            |                   |            |                   |

### Click on green button, "More".

You are currently logged in as: Sally Jones

**#** =

Q

Search programs..

United Way of the Dutchess-Orange Region