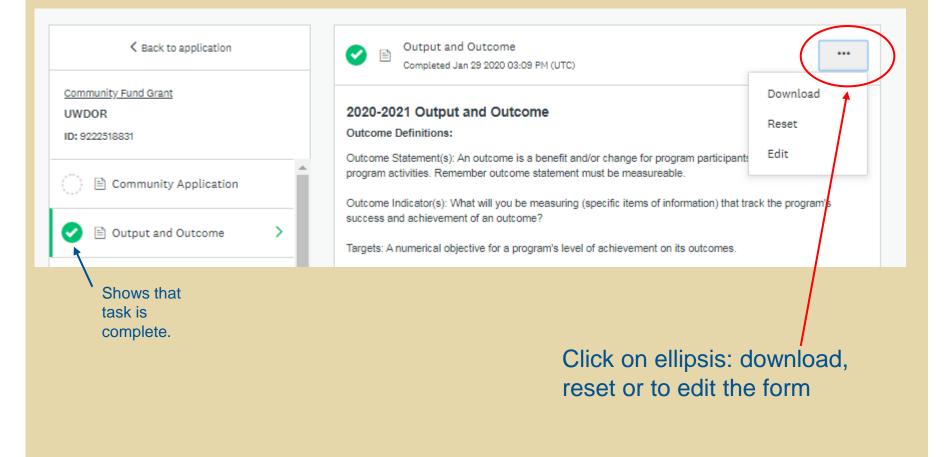

The task will now show that it is complete.

## Once a form is marked as complete, your screen will look like this:

### Click on ellipsis. Select download.