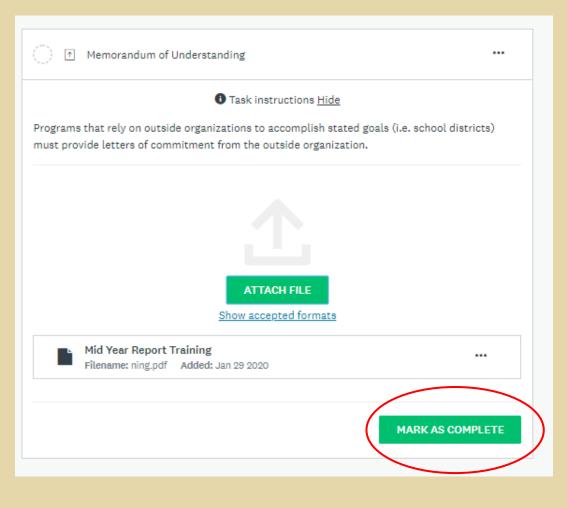

Save the forms as you go along. The save buttons are located at the bottom of the forms.

As you go through the different tasks/form, and the form is complete, click on green button, "MARK AS COMPLETE".

### After each upload, click on green button, "Mark as Complete".

Once all 10 tasks have been completed, click on the green button, "SUBMIT".