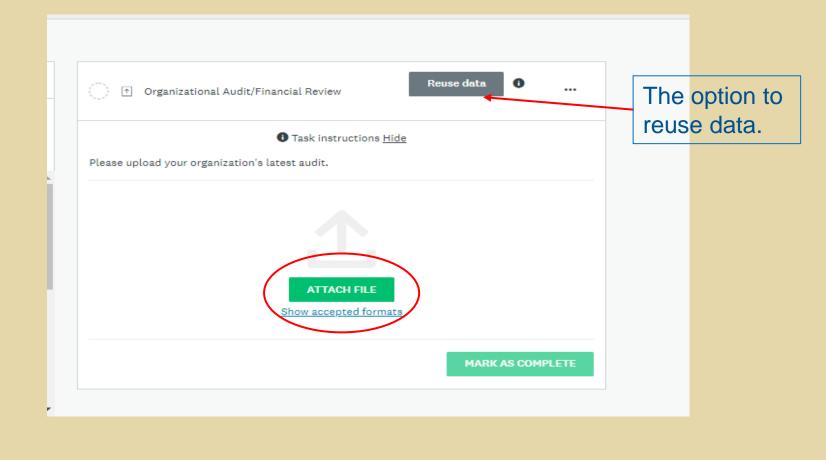

## Some tasks you will have an option to reuse data or files. For those tasks, the option will pop up.

|                                 | C) 🖾 letter                                                                                                                                                |   |
|---------------------------------|------------------------------------------------------------------------------------------------------------------------------------------------------------|---|
| i feant                         | Reuse data                                                                                                                                                 | × |
| nunity s<br>at and 6<br>sum and | You have previously completed this task. Would you like to reuse the files you provided?<br>Previous instance<br>Jan 29 2020 11:00 AM (UTC) (Test Program) | 2 |
| Nastion<br>(Financ<br>rel)      | CANCEL ADD FILES                                                                                                                                           | I |
| al Repo<br>rei)                 |                                                                                                                                                            |   |

If you want to reuse data, select which file and click ADD FILES. If not, select CANCEL.

If you do reuse data, VERIFY that the data is up to date and correct.

### If you clicked CANCEL on the reusable data, you will have the option to upload a new file or complete the form.