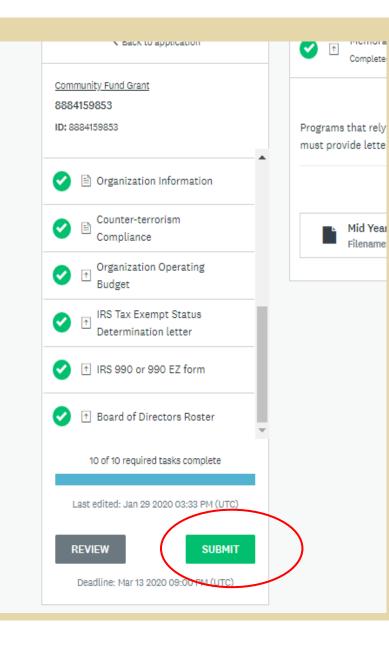

### After each upload, click on green button, "Mark as Complete".

Once all 10 tasks have been completed, click on the green button, "SUBMIT".

### Final confirmation before Clicking on SUBMIT

### A pop up message will show confirmation. An email will also be sent to the user's email account.