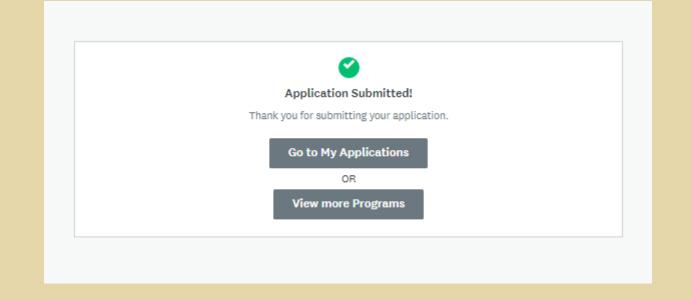

### A pop up message will show confirmation. An email will also be sent to the user's email account.