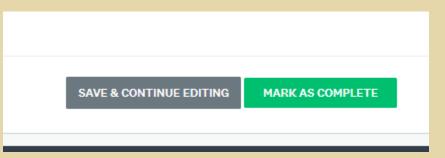

Save the forms as you go along. The save buttons are located at the bottom of the forms.

As you go through the different tasks/form, and the form is complete, click on green button, "MARK AS COMPLETE".

### After each upload, click on green button, "Mark as Complete".

Once all 10 tasks have been completed, click on the green button, "SUBMIT".