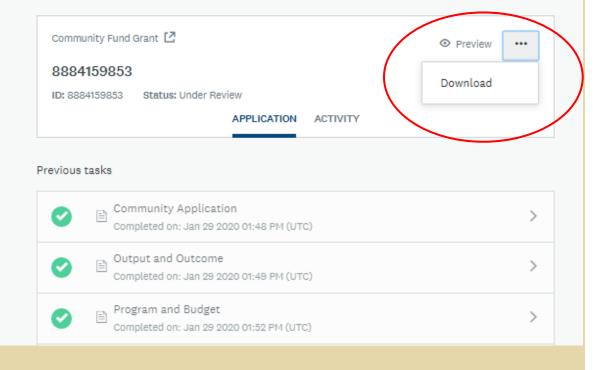

plete the form.





### After each upload, click on green button, "Mark as Complete".







Once all 10 tasks have been completed, click on the green button, "SUBMIT".



### Final confirmation before Clicking on SUBMIT





### A pop up message will show confirmation. An email will also be sent to the user's email account.





### If your agency would like to apply for another program: In the top right corner of the screen:





### Click on green button, "APPLY".



United Way of the Dutchess-Orange Region





# Follow the same instructions to begin applying for an additional program.



### To download and save the application:

### In the top right corner, click on "My Applications".





#### Click on "View" to open the application.





### Click on ellipsis. Select download.







### Questions? Email us at ci-inbox@uwdor.org

Thank you



United Way of the Dutchess-Orange Region