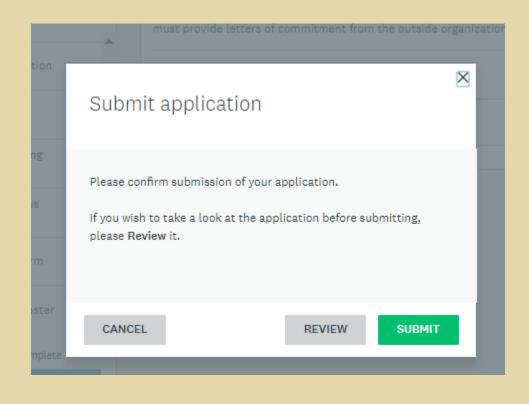

### Final confirmation before Clicking on SUBMIT

### After each upload, click on green button, "Mark as Complete".

Once all 10 tasks have been completed, click on the green button, "SUBMIT".