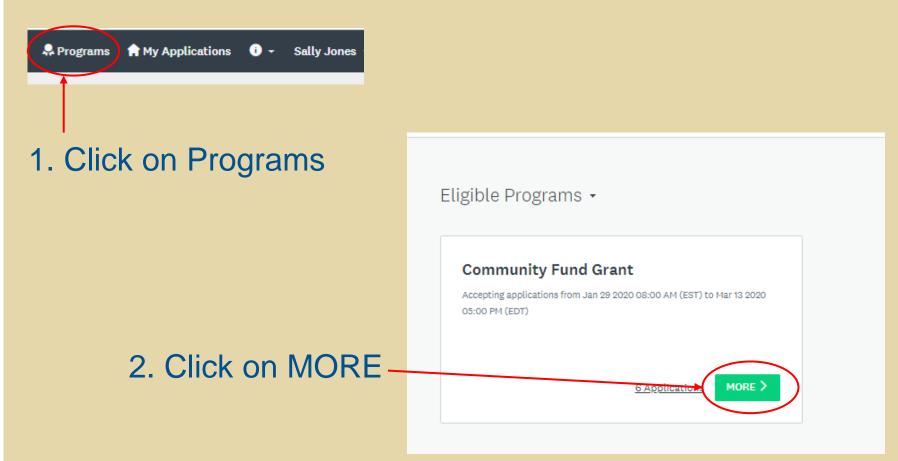

### If your agency would like to apply for another program: In the top right corner of the screen:

### Click on green button, "APPLY".

United Way of the Dutchess-Orange Region

To begin the application process for returning users, click on green button, "View Programs" or click on "Programs" on the top bar.

|                                                                       | 🗣 Programs | Applications      | <b>i</b> - | Sally Jones 👻     |
|-----------------------------------------------------------------------|------------|-------------------|------------|-------------------|
|                                                                       |            | You are currently | logged i   | n as: Sally Jones |
|                                                                       |            |                   |            |                   |
|                                                                       |            |                   |            |                   |
| No applications.                                                      |            |                   |            |                   |
| Please choose a program from our program listings page to get started |            |                   |            |                   |
| View programs                                                         |            |                   |            |                   |
|                                                                       |            |                   |            |                   |

### Click on green button, "More".

You are currently logged in as: Sally Jones

**#** =

Q

Search programs..

United Way of the Dutchess-Orange Region