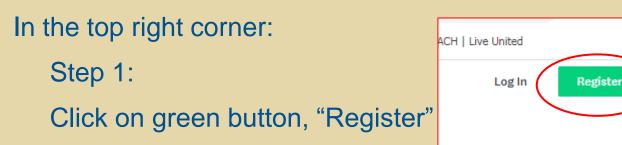

#### New users:

Step 2: Follow instructions on creating an account.

Step 3: You will receive an email. Follow instructions from the email.

|                               | Register with                                                 |           |
|-------------------------------|---------------------------------------------------------------|-----------|
| f                             |                                                               | G         |
|                               | OB                                                            |           |
| First name                    | Last name                                                     |           |
|                               |                                                               |           |
| Email                         |                                                               |           |
|                               |                                                               |           |
| Password                      |                                                               |           |
|                               |                                                               | $\odot$   |
| Confirm password              |                                                               |           |
|                               |                                                               | ٢         |
| By registering for an account | t, you agree to our <u>terms of service</u> and <u>privac</u> | ( policy. |
|                               |                                                               |           |
| I'm not a robot               | 15                                                            |           |